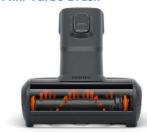

### Clean soft surfaces fast

The mini turbo brush is ideal for removing pet hair from upholstery, seats and carpets. It is compact, powerful and effective thanks to the rotating and motorised brush. Compatible with SpeedPro (Aqua) and Series 5000 (Aqua).

### Mini Turbo Brush

The Mini Turbo brush is ideal for removing pet hair from upholstery, seats and carpets. It is compact, powerful and effective thanks to the rotating and motorised brush.

Issue date 2023-04-07