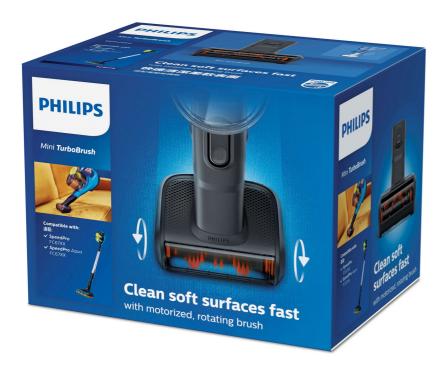

# Mini turbo brush

### Clean soft surfaces fast

The mini turbo brush is ideal for removing pet hair from upholstery, seats and carpets. It is compact, powerful and effective thanks to the rotating and motorised brush. Compatible with SpeedPro (Aqua) and Series 5000 (Aqua).

### **Effective cleaning**

· Clean soft surfaces fast with motorised and rotating brush