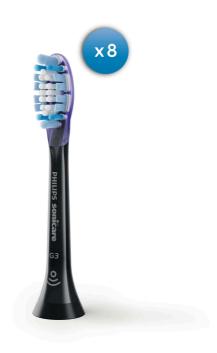

### **Design and finishing**

Bristle stiffness feel: Soft

Colour: Black

Reminder bristles: Blue bristle colour fades away Material brush head: Soft, flexible rubber sides

Size: Standard

**Smart Brush Head Recognition** 

### **Compatibility**

Brush head system: Click-on
Suitable for these models: 2 Series plaque
defence, 2 Series plaque defence, 3 Series gum
health, DiamondClean, DiamondClean Smart,
EasyClean, Essence+, FlexCare, FlexCare Platinum,
FlexCare Platinum Connected, FlexCare+, for
Kids, HealthyWhite, HealthyWhite+, PowerUp

#### Items included

Brush heads: 8 G3 Premium Gum Care