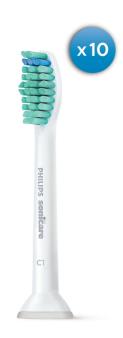

#### **Items included**

Brush heads: 10 C1 ProResults standard

## **Design and finishing**

Colour: White

Bristle stiffness feel: Medium

Reminder bristles: Blue bristle colour fades away

Size: Standard