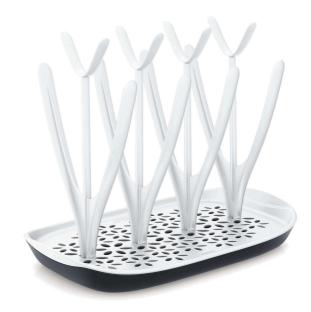

# Clean and tidy drying

The Philips Avent drying rack is designed to dry your baby's bottles and accessories in the most clean and tidy way. With a flexible design, a detachable drip tray and room to hold bottles of any size, it is the answer to your daily drying needs.

### Fits a full day's worth of baby's feeding products

• Fitting all sizes of bottles: 8 bottles, pump and soothers

## Flexible design for organising your drying

• Easy filling thanks to a flexible design

### **Fitting all sizes of bottles**

Holds all products to feed your baby every day: 8 bottles, breast pump and soothers. Fitting all sizes of bottles (up to 11 oz/330 ml)

## **Easy filling**

Helping you to dry your baby's feeding products in an organised way. Easy filling thanks to a flexible design that can be adjusted to your baby's needs.