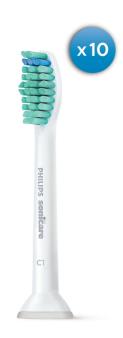

# Superior performance at superior value

As one of our flagship toothbrush heads, the Philips Sonicare C1 ProResults is perfect for new or existing Philips Sonicare users who want our authentic cleaning experience at unbelievable value.

## **Design and finishing**

Colour: White

Bristle stiffness feel: Medium

Reminder bristles: Blue bristle colour fades away

Size: Standard

#### **Items included**

Brush heads: 10 C1 ProResults standard