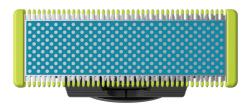

#### **Dual-sided blade**

Cuts both up and down, so you can shave in any direction. Get the shave you want in seconds with the dual-sided blade!

#### **OneBlade replacement blade**

Replacement blades per package: 2 Fits product type: OneBlade (QP25xx), OneBlade (QP26xx), OneBlade Pro (QP65xx), OneBlade Pro (QP66xx)