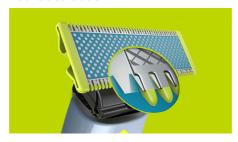

#### **Protective shave**

Anti-friction blade

### **Anti-friction blade**

It's smooth. Like really smooth. We added a layer of micro-glass beads to dial down friction while you shave. And because that helps reduce razor burn, you don't need foam or water.