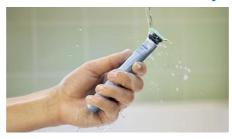

#### Wet and dry

OneBlade is waterproof (IPX7), so it is easy to clean, just rinse it under the tap. You can also shave in the shower, with or without foam – whatever you prefer.