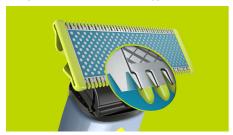

#### **Protective shave**

Anti-friction blade

### **Anti-friction blade**

It's smooth. Like really smooth. We added a layer of micro-glass beads to dial down friction while you shave. And because that helps reduce razor burn, you don't need foam or water.