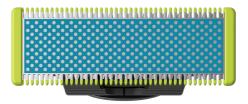

#### **Dual-sided blade**

Cuts both up and down, so you can shave in any direction. Get the shave you want in seconds with the dual-sided blade!

#### **OneBlade replacement blade**

Replacement blades per package: 2 Fits product type: OneBlade (QP25xx), OneBlade (QP26xx), OneBlade Pro (QP65xx), OneBlade Pro (QP66xx)