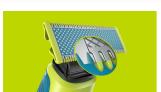

### **Anti-friction blade**

It's smooth. Like really smooth. We added a layer of micro-glass beads to dial down friction while you shave. And because that helps reduce razor burn, you don't need foam or water.

#### Blade that doesn't become blunt easily

Durable stainless steel blade that lasts up to 4 months of use\* to keep that fresh feel.

Replacement is easy and hassle free. When the replacement indicator - eject icon - will appear on the blade, the blade performance may no longer be optimal. It is time to consider changing the blade for the best shaving experience.