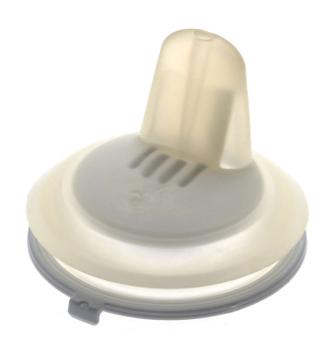

### Flexible, soft silicone spout is gentle on the gums

Our spouts are compatible with Natural bottle

Soft spouts are gentle on the gums, yet bite-resistant when first teeth grow. Our patented valve ensures liquid only comes out when your child drinks

#### Soft silicone spout

• Premium basic cup soft spout

#### spout

Our spouts are compatible with Natural and Classic+ bottle ranges (excl. glass bottles), as well as our complete cup range