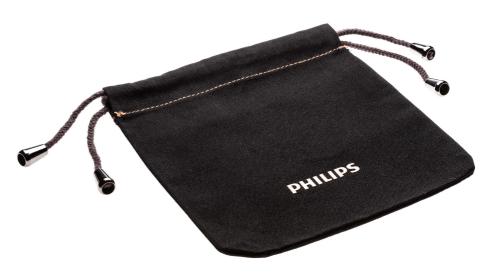

# Pouch for shaver storage

### Check for compatibility below

Use the pouch to keep your shaver clean, protected and organised at home or while travelling.

Ease of using Philips spare parts

• Easily renew your product with original Philips parts

#### IconiQ shaver

Pouch