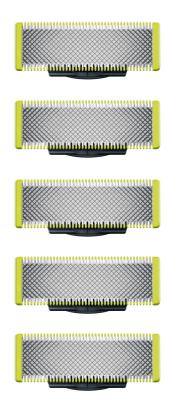

### Fits on all OneBlade handles

• Fits on all OneBlade handles

#### Easy to use

- Wet and dry
- Unique OneBlade Technology
- Dual-sided blade

#### **Durable stainless steel blade**

• Blade that doesn't fade easily

Replacement blade QP250/50