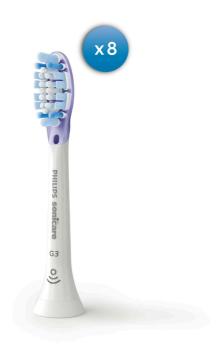

#### **Items included**

Brush heads: 8 G3 Premium Gum Care

## **Design and finishing**

Colour: White

Bristle stiffness feel: Soft

Reminder bristles: Blue bristle colour fades away Material brush head: Soft, flexible rubber sides

Size: Standard

**Smart Brush Head Recognition** 