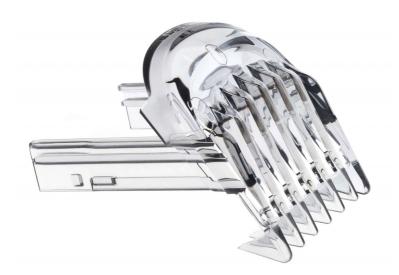

# Part of your hair clipper

Find matching products on the specifications tab

With this adjustable hair comb, part of your hair clipper, you can cut your hair the way you like it in the length of 3-15 mm. Guarantees unprecedented precision to create exact the look you had in mind!