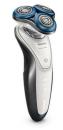

#### SmartClick attachment

• Fits product type: Shaver series 9000 (S9xxx), Shaver series 7000 (S7xxx), Shaver Series 5000 (S5xxx), AquaTouch (S5xxx)

#### Expand your possibilities

The SmartClick attachment system enables you to turn your shaver into the ultimate cleansing device with only a simple click!

PHILIPS

Issue date 2023-03-30

© 2023 Koninklijke Philips N.V. All Rights reserved.