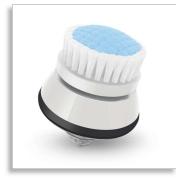

#### 32,000 active bristles

The 32,000 active bristles each with a diameter of 50  $\mu$ m, can reach even the hardest-to-reach areas of your face, cleansing it thoroughly. They remove dirt and dead skin cells, and increase micro-circulation, leaving your skin feeling smooth and looking healthy.

#### Developed for sensitive skin

The 14 mm long bristles have high flexibility, thereby ensuring less friction on sensitive skin, for a gentle cleansing effect. Suitable for everyday use.