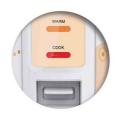

### Easy to operate

• One touch button for easy control

#### One touch button

One press button to control cook or keep warm, with clear light on the panel to show cooking status