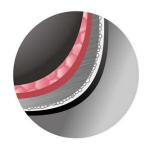

### **Smart and automatic cooking**

- 1.5mm 5-layer inner pot for even heating, cooks rice tastier
- Automatic keep warm keeps rice fresh for 12 hours
- · Automatic rice cooking

### 1.5mm 5-layer inner pot

1.5mm 5-layer inner pot for even heating, cooks rice