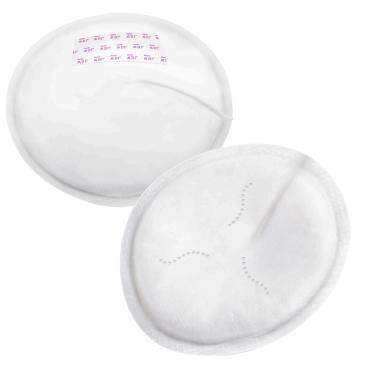

### Avent breast pads

The unique Philips Avent SCF254/60 breast pads are specially designed to help you stay dry and comfortable during the day.

### Feel confident and relaxed

- Invisible under clothes
- Anti slip with adhesive tapes
- Developed with breastfeeding expert
- Hygienic
- Silky soft feel
- Soft with discreet, contoured shape

### No leakage of breast milk

• Unique four layered construction for maximum dryness

### Silky soft feel

Silky soft topsheet and breathable, natural materials. Dermatologically tested.