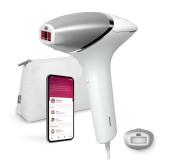

# **PHILIPS**

IPL Hair removal device with SenselQ

Lumea IPL 8000 Series

SmartSkin Sensor 1 intelligent attachment: body Lumea IPL App Corded use

BRI940/00

## Solution for the body

- Suitable for most skin tones and hair colors
- Solution for body with 1 smart attachment

#### **Items included**

Instructions for use: User manual Storage: Beauty pouch Adapter: 19.5V / 4000mA