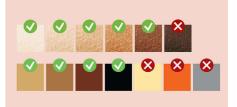

#### SenselQ technology

Lumea 8000 Series has five easily adjustable light settings. Our SmartSkin sensor reads your skin tone and helps you find the most comfortable setting. Intelligent attachments adapt treatment for each body area.

### For most skin and hair types

IPL needs contrast between the pigment in the hair color and the pigment in the skin tone, therefore works on naturally dark blonde, brown and black hair and on skin tones from fair to dark brown (I-V).