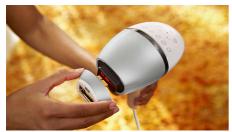

#### SenselQ technology

Lumea 8000 Series has five easily adjustable light settings. Our SmartSkin sensor reads your skin tone and helps you find the most comfortable setting. Intelligent attachments adapt treatment for each body area.

#### Safety and adjustable settings

Integrated UV filter: Protects skin from UV light 5 light energy settings: Adjustable to your skin type

Integrated safety system: Prevents unintentional flashing

Skin Tone sensor: Detects your skin tone SmartSkin sensor: The right setting indication on demand