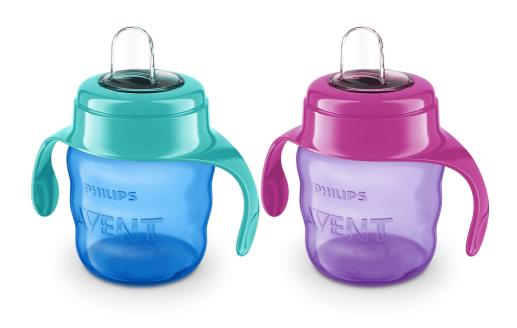

# Sippy cup with soft spout for easy drinking

This Philips Avent spout cup is great for both toddlers and parents. The soft silicone spout makes sipping easy and fewer parts ensures easy cleaning of the cup

# Easy to drink

- Rippled container shape for steady grip
- Soft silicone spout for easy drinking

#### **Ripple shape**

Container of the sippy cup is designed to allow easy grip for little hands.