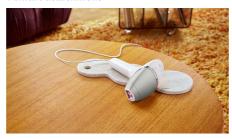

#### 1 smart attachment

The specially designed attachment is curved inward for optimal skin contact when treating large areas like legs. A tailored program is triggered when it is connected.

#### **Items included**

Instructions for use: User manual

Storage: Beauty pouch Adapter: 19.5V / 4000mA