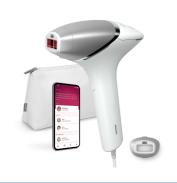

## Lumea IPL 8000 Series

SmartSkin Sensor

1 intelligent attachment: body

Lumea IPL App

Corded use

BRI940/00

### **Solution for the body**

- Suitable for most skin tones and hair colors
- Solution for body with 1 smart attachment

#### **Items included**

Instructions for use: User manual

Storage: Beauty pouch Adapter: 19.5V / 4000mA