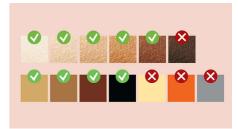

#### For most skin and hair types

IPL needs contrast between the pigment in the hair color and the pigment in the skin tone, therefore works on naturally dark blonde, brown and black hair and on skin tones from fair to dark brown (I-V).