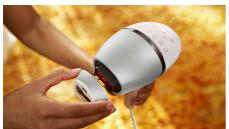

#### SenseIQ technology

Lumea 8000 Series has five easily adjustable light settings. Our SmartSkin sensor reads your skin tone and helps you find the most comfortable setting. Intelligent attachments adapt treatment for each body area.

#### Safety and adjustable settings

Integrated UV filter: Protects skin from UV light 5 light energy settings: Adjustable to your skin type

Integrated safety system: Prevents unintentional flashing

Skin Tone sensor: Detects your skin tone SmartSkin sensor: The right setting indication