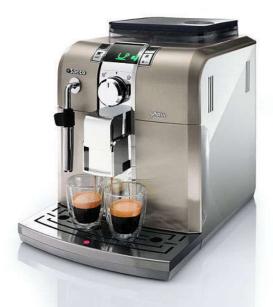

### Compact and high performing

With the Saeco Syntia the enjoyment starts right when you unwrap it from its packaging. Thanks to its puristic design and its stainless steel surface it will become a true jewel in your family kitchen.

#### Intuitive user interface

Short or long coffee with one touch, your favourite length easily stored with the memo option – it's all easy with the wide display and its self explanatory icons

Issue date 2023-03-24