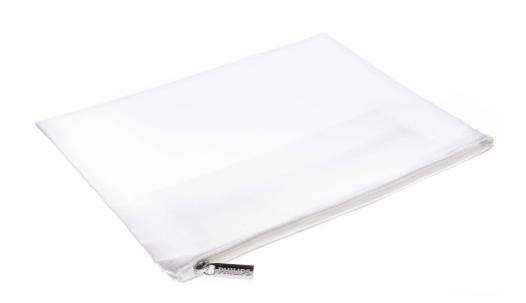

## Safely store your hair removal device

Check for compatibility below

Store your Philips hair removal device safely and hygienically. The pouch is great for taking your device with you on the go.

Pouch CP2093/01