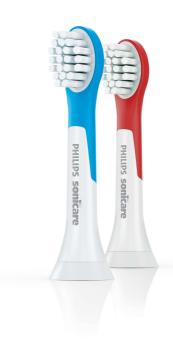

## Age 3+

The Philips Sonicare For Kids standard toothbrush head features a contoured profile to fit your child's teeth age 3+ and soft bristles for a gentle cleaning experience. Also features rubber moulding on the back of the brush head for safer, more pleasant cleaning. Also available in a bigger standard size for Kids age 7+.

#### Click-on brush head system

The Philips Sonicare For Kids brush heads click on and off your brush handle for a secure fit and easy maintenance and cleaning.

### **Design and finishing**

Bristle stiffness feel: Medium Colour: Blue and Red

Reminder bristles: Blue bristle colour fades

away

Size: Compact

#### Compatibility

Brush head system: Click-on Suitable for these models: for Kids

#### **Items included**

Brush heads: 2 Sonicare for Kids compact