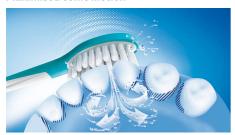

#### Superior cleaning in seconds

Our sonic power enables you to take full advantage of the limited amount of time your kids spend brushing as they build healthy habits and perfect their brushing technique.

## **Maximised sonic motion**

Philips Sonicare brush heads are vital to our core technology of high-frequency, high-amplitude brush movements performing over

31,000 brush strokes per minute. Our unparalleled sonic technology fully extends the power from the handle all the way to the tip of the brush head. This sonic motion creates a dynamic fluid action that drives fluid deep between teeth and along the gumline for superior, yet gentle, cleaning every time.