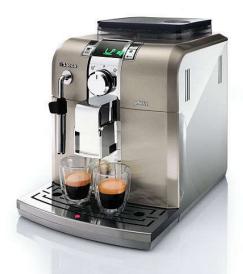

### Compact and high performing

With the Saeco Syntia the enjoyment starts right when you unwrap it from its packaging. Thanks to its puristic design and its stainless steel surface it will become a true jewel in your family kitchen.

#### Intuitive user interface

Short or long coffee with one touch, your favourite length easily stored with the memo option – it's all easy with the wide display and its self explanatory icons

Issue date 2023-03-24