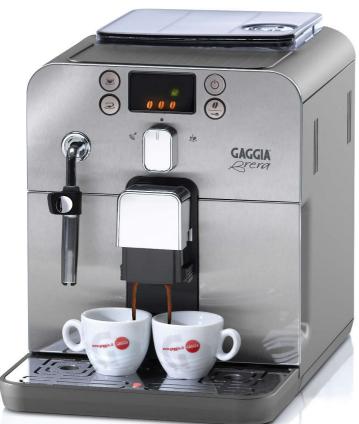

Gaggia Syntia Super-automatic espresso machine

10003230

# CAFE ENJOYMENT IN PERFECT STYLE

COMPACT AND HIGH PERFORMING

With the Saeco Syntia the enjoyment starts right when you unwrap it from its packaging. Thanks to its puristic design and its stainless steel surface it will become a true jewel in your family kitchen.

Easy to use • Intuitive user colour interface

## HIGHLIGHTS

Intuitive user interface Short or long coffee with one touch, your favourite length easily stored with the memo option – it's all easy with the wide display and its self explanatory icons.