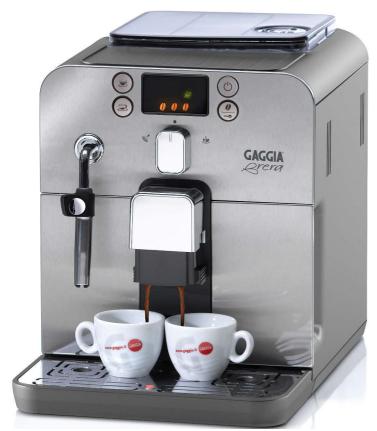

Gaggia Syntia Super-automatic espresso machine

10003083

## CAFE ENJOYMENT IN PERFECT STYLE

COMPACT AND HIGH PERFORMING

With the Saeco Syntia the enjoyment starts right when you unwrap it from its packaging. Thanks to its puristic design and its stainless steel surface it will become a true jewel in your family kitchen.

## Easy to use

• Intuitive user colour interface

Super-automatic espresso machine

**SPECIFICATIONS** 

10003083

**HIGHLIGHTS** 

Intuitive user interface
Short or long coffee with one touch, your favourite length easily stored with the memo option – it's all easy with the wide display and its self explanatory icons.