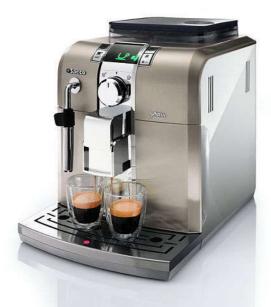

### Compact and high performing

With the Saeco Syntia the enjoyment starts right when you unwrap it from its packaging. Thanks to its puristic design and its stainless steel surface it will become a true jewel in your family kitchen.

#### Intuitive user interface

Short or long coffee with one touch, your favourite length easily stored with the memo option – it's all easy with the wide display and its self explanatory icons

Issue date 2023-03-24