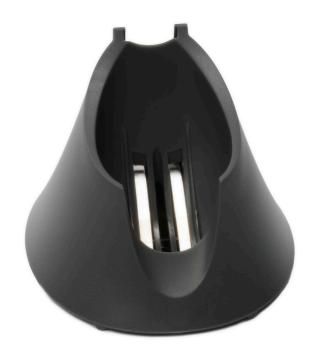

# Charging stand for NIVEA FOR MEN shaver

Check for compatibility below

The stand conveniently charges your Nivea for Men Philips shaver while keeping it stored neatly too.

### Nivea for Men shaver

Charging stand

Highlights