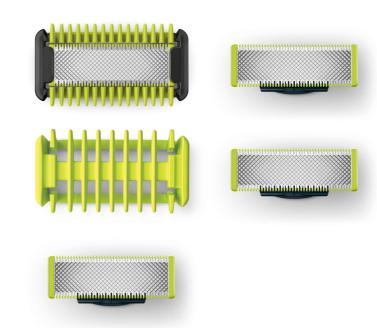

### Designed to cut hair, not skin

Philips OneBlade Face + Body trims, edges and shaves any length of hair. You get three blades for your face, one with a skin guard for your body and a body comb. Forget about using multiple tools. OneBlade does it all.

#### Guard

Attach the skin guard for an extra layer of protection on sensitive areas of the body.

#### Click-on body comb

Simply attach the 3 mm body comb to trim in any direction.

#### OneBlade replacement blade

Replacement blades per package: 4 Fits product type: OneBlade (QP25xx), OneBlade (QP26xx), OneBlade Pro (QP65xx), OneBlade Pro (QP66xx)

#### Accessories

Comb: Click-on skin guard, Click-on body comb

© 2023 Koninklijke Philips N.V. All Rights reserved.

Specifications are subject to change without notice. Trademarks are the property of Koninklijke Philips N.V. or their respective owners.