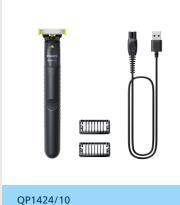

# OneBlade

Trim, edge and shave

For any length of hair

1 x Original Blade

2 x click-on stubble combs (1, 3 mm)

## **Even trim**

• Trim it down

Face

QP1424/10

### **Accessories**

Comb: 2 click-on stubble combs (1, 3mm) Maintenance: Protection cap