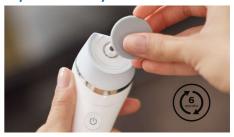

### Replace disc every 6 months

For best results, we recommend replacing the disc every six months.

Issue date 2023-03-16

Version: 2.0.1

Specifications are subject to change without notice. Trademarks are the property of Koninklijke Philips N.V. or their respective owners.