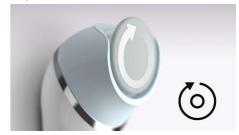

## Replacement disc

These replacement discs with precision edge give you smooth feet from heel to toe. The rotating disc and precision edge allows you to remove callus in a precise, effortless and gentle way for both large and smaller areas.