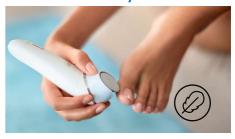

#### Gentle treatment for your skin

Gentle treatment for your skin thanks to the natural mineral corundum infused in the disk.