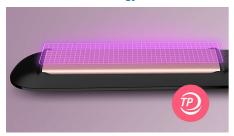

# 6 temperature settings

Variable temperature settings for better control. Lower temperatures for last minute touch ups and gentle styling. Higher temperatures for long lasting results.