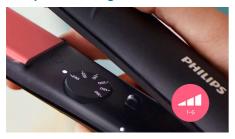

#### **Auto shut-off**

The styler has an automatic shut-off function for safe usage. It automatically switches off after 60 minutes.