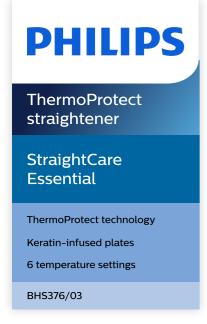

#### ThermoProtect technology

ThermoProtect technology distributes heat evenly across the plates, preventing overheating to protect your hair.

#### **Keratin ceramic plates**

Keratin-infused ceramic plates glide smoothly through your hair, for quick and easy styling.