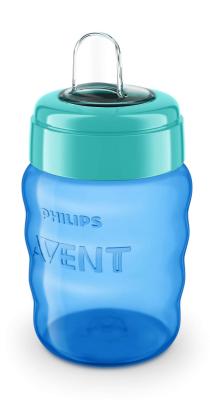

## Easy to drink

- Rippled container shape for steady grip
- Soft silicone spout for easy drinking

Spout Cup SCF553/05

#### Ripple shape

Container of the sippy cup is designed to allow easy grip for little hands.

## Easy drinking

The one-piece silicone spout is easy to drink from: liquid starts flowing when pressure is applied to the spout.