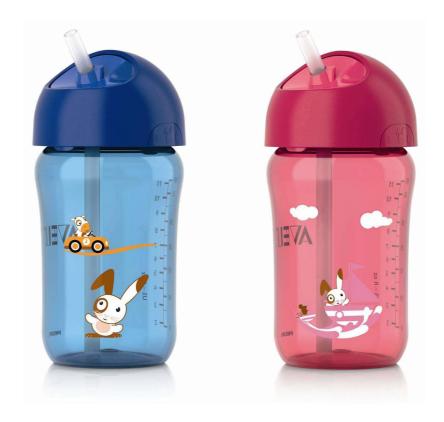

# Twist-lid keeps straw hygienic on the go

Leakproof, easy for the child to use independently

The Philips Avent straw cup SCF762/00 is an ideal drinking solution for the growing toddler. It is leak-proof, easy for the toddler to use independently with its unique twist lid and fully dissemble-able and cleanable.

# Leak-proof

• Soft silicone straw with integrated leak proof valve

#### Twist lid

• Twist-lid keeps straw clean

#### Twist lid

Twist-lid keeps straw clean