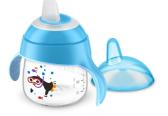

## AVENT Spout Cup

Sip no drip

7oz/200ml

6m+

SCF751/05

### Sip, no drip Easy transition from bottle to cup

The Philips Avent new BPA free sippy cup features a patent pending valve that guarantees no spill. The soft spout and handles ensures easy drinking for your toddler. Easy for your child, convenient for you.

#### Non-spill

• Leak free! Moms confirm

#### Leak free! Moms confirm

No more mess! The new patent pending valve ensures that water comes out only when the child is drinking from the spout. SCF751/05