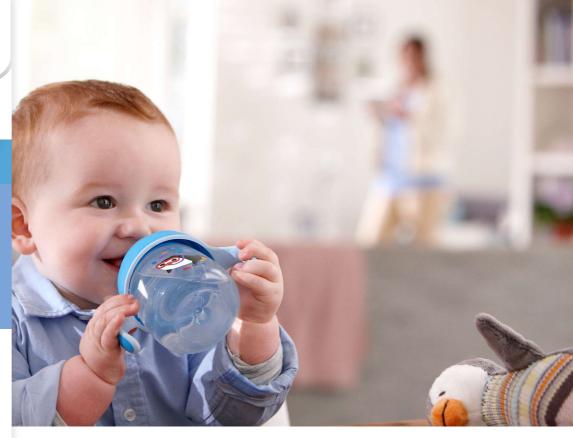

### Sip, no drip Easy transition from bottle to cup

The Philips Avent new BPA free sippy cup features a patent pending valve that guarantees no spill. The soft spout and handles ensures easy drinking for your toddler. Easy for your child, convenient for you.

#### Ideal first step to a drinking cup

- Soft touch trainer handles for little hands
- Angled spout mitigates head tilting

#### **Ergonomic trainer handles**

Trainer handles help your toddler to hold the cup and drink independently. These handles are shaped for little hands to grab easily and they are also rubberized for a non-slip grip.