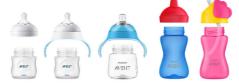

### Sip, no drip Easy transition from bottle to cup

The Philips Avent new BPA free sippy cup features a patent pending valve that guarantees no spill. The soft spout and handles ensures easy drinking for your toddler. Easy for your child, convenient for you.

#### **Philips Avent compatibility**

All Philips Avent bottles and cups are compatible excluding the glass bottles and the Grown-up cups/My First Big Kid Cups. So you can mix and match to create the perfect cup, suiting your toddler's individual development needs.