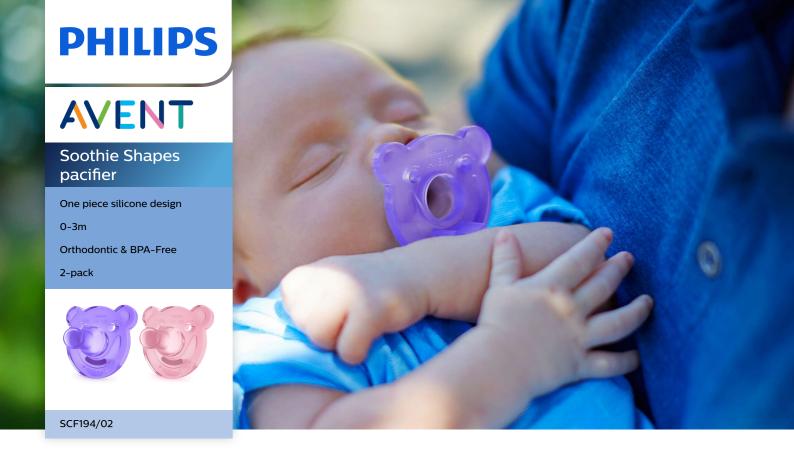

# Promotes natural suckling and bonding

### Flexible medical grade silicon

The Philips Avent Soothie Shapes pacifier gives you an additional way to bond with your little one as our unique one piece design lets you give the comfort of your finger. Made of medical grade silicon, Soothie Shapes is easy to clean.

#### **Unique shape**

Soothie Shapes is a little different to our other pacifiers. Its unique shape lets you place your finger in the nipple so you can bond with your baby by helping them suckle.