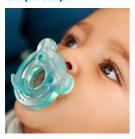

#### **Unique shape**

Soothie Shapes is a little different to our other pacifiers. Its unique shape lets you place your finger in the nipple so you can bond with your baby by helping them suckle.

#### Fingerheld solution

• Unique design supports bonding