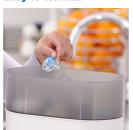

#### Easy to clean

• Easy to sterilize for extra hygiene

#### Easy to sterilize

Keeping your little one's Soothies and pacifiers clean is easy. Simply put them in your sterilizer or submerge in boiling water.

#### **Hygiene**

Can be sterilized Easy to clean