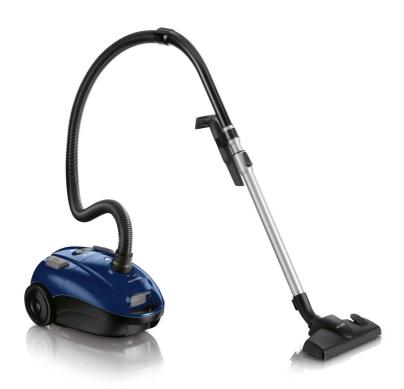

Philips PowerLife Vacuum cleaner with bag

1800W 300W suction power

FC8450/61

# It's all about power

1800 Watt motor for great cleaning results

Great cleaning results on all floors with the Philips PowerLife vacuum cleaner thanks to its 1800 Watt motor.

#### Ergonomic grip for far reach

• Reach all corners thanks to the extra long ergonomic grip

### Lightweight metal telescopic tube

• Comfortable cleaning thanks to the lightweight aluminum tube

#### Extra long ergonomic grip

This ergonomically shaped grip is convenient in use. Its extra long design gives you farther reach, so you can easily clean hard to reach places.

#### Aluminum telescopic tube

The lightweight, aluminum vacuum cleaner tube is comfortable to use and carry. The 2-piece telescopic tube can be easily adjusted to your preferred height.