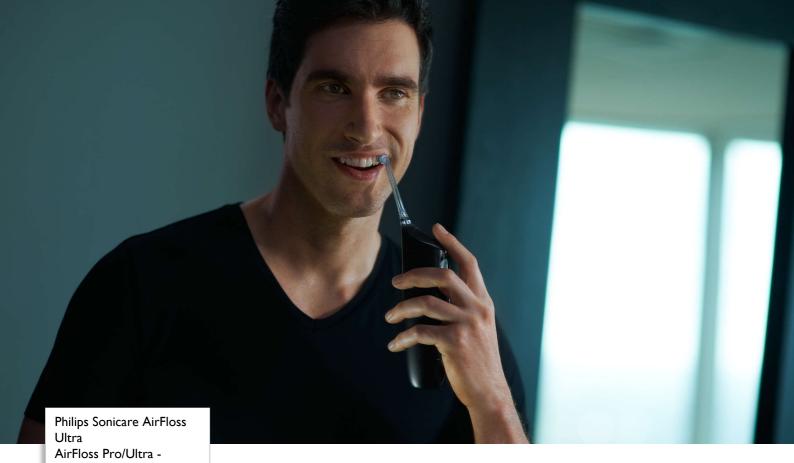

## Cleans in just 60 seconds

With the AirFloss Pro/Ultra, cleaning your entire mouth takes less than 60 seconds a day. Simply select your burst frequency (single, double or triple), and hold down the activation button for continuous automatic bursts or press and release for manual burst mode.

Fresh & clean with mouthwash

Fill the reservoir on the handle with either mouthwash or water, then point and press. Use with mouthwash for the ultimate fresh experience and anti-microbial benefits.