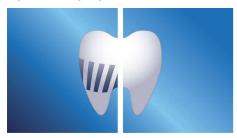

# Highlights

Up to 99.9% plaque removal

AirFloss Pro/Ultra removes up to 99.9% of plaque from treated areas.\*\*\*\*

#### Micro-droplet technology

Our clinically-proven results are possible from our unique technology that combines air and mouthwash or water to powerfully yet gently clean between teeth and along the gumline.