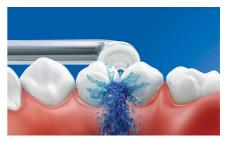

# Highlights

Up to 99.9% plaque removal

AirFloss Pro/Ultra removes up to 99.9% of plaque from treated areas.\*\*\*\*

#### Micro-droplet technology

Our clinically-proven results are possible from our unique technology that combines air and mouthwash or water to powerfully yet gently clean between teeth and along the gumline.

### Helps prevent cavities

By gently bursting away plaque that brushing missed, Philips Sonicare AirFloss Pro/Ultra helps prevent cavities from forming in the spaces between your teeth.