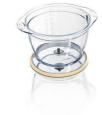

#### 1 L plastic bowl

Issue date 2023-03-16

© 2023 Koninklijke Philips N.V.

Version: 1.1.2

All Rights reserved.

Specifications are subject to change without notice. Trademarks are the property of Koninklijke Philips N.V. or their respective owners.

1 L plastic bowl

EAN: 87 10103 61544 6

www.philips.com