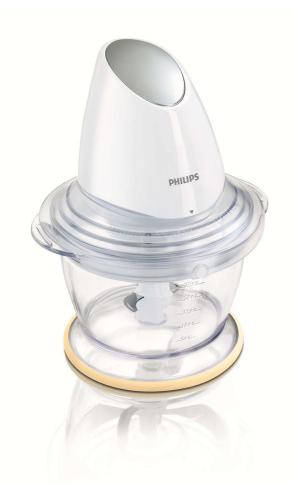

Philips Chopper 500 VV 1 L Plastic bowl 2 blades

HR1396/01

### Perfectly chopped onions, tomatoes, herbs and more

Philips brings you the new Philips chopper, a helping hand in the kitchen. It can chop anything you want - vegetables, herbs, nuts etc, in just seconds. Due to its press down operation and compact size, chopping has never been this easy.

#### 1 L plastic bowl

Issue date 2023-03-16

© 2023 Koninklijke Philips N.V.

Version: 1.1.2

All Rights reserved.

Specifications are subject to change without notice. Trademarks are the property of Koninklijke Philips N.V. or their respective owners.

1 L plastic bowl

EAN: 87 10103 61544 6

www.philips.com