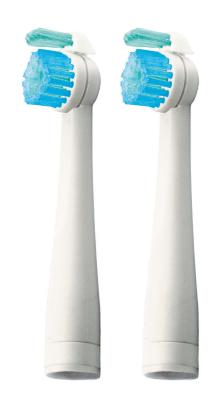

### Sonicare brush heads

Replacement brush heads (pack of 2) for the Philips Sonicare Sensiflex electric toothbrush HX2012/30

### **Double Cleaning Action**

Cleans visible teeth surfaces while the active tip targets hard-to-reach plaque in between teeth.