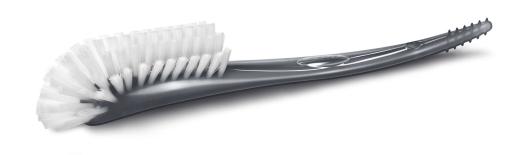

# Avent Cleaning brush

The Philips Avent bottle brush has a specially designed curved brush head and molded handle-tip, to effectively clean all types of; bottles, nipples and feeding equipment. The durable, high density bristles safely clean without scratching.

## Easily clean baby's bottles and nipples

- Bottle brush with curved brush head for easy cleaning
- Unique handle and tip design

# The only bottle brush for baby's feeding equipment

- Durable high density bristles for thorough cleaning
- No scratching or damaging of bottles or nipples

### **Curved brush head**

Specially curved brush head and molded handle-tip reach the corners of all wide neck bottles, nipples and feeding products for thorough cleaning.

#### **Durable high density bristles**

Durable high density bristles for thorough cleaning all your bottles, nipples and other feeding equipment

## Unique handle and tip design

Curved brush head and molded handle tip to reach all corners of your wide neck feeding bottles. Contoured tip allows you to clean the inside of nipples.