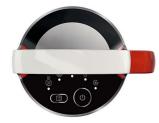

#### 5 pre-defined settings

The Philips SoupMaker has a simple user interface which consists of 5 pre-defined settings.

#### Hot and cold blending

5 pre-defined settings for smooth soups, chunky soups, compotes, smoothies and manual blending.

#### **Manual blending function**

Extra manual blending function for your perfect results.