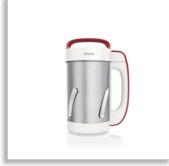

Philips Viva Collection SoupMaker

#### 1.2L with 5 programs Stainless single housing 0.8m cord Booklet with 31 recipes

#### HR2200/81

#### Stainless steel jar

Robust stainless steel jar

#### Large 1.2 L jar

Large 1.2 L jar serves 4 portions