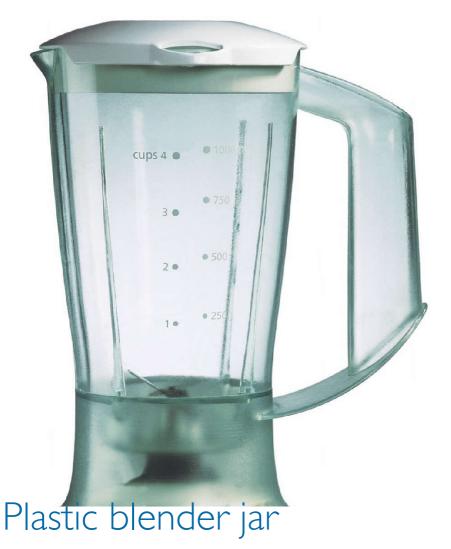

### Accessory

2 L Plastic Jar for HR1700 for HR206X, HR207X

HR2950

## Design specifications • Material jar: SAN