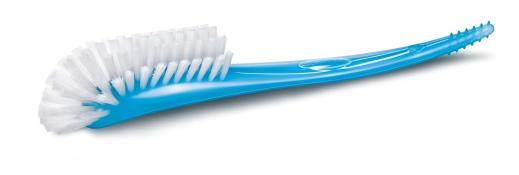

### Avent Cleaning brush

The Philips Avent bottle brush has a specially designed curved brush head and molded handle-tip, to effectively clean all types of; bottles, nipples and feeding equipment. The durable, high density bristles safely clean without scratching.

#### **Curved brush head**

Specially curved brush head and molded handle-tip reach the corners of all wide neck bottles, nipples and feeding products for thorough cleaning.

#### Unique handle and tip design

Curved brush head and molded handle tip to reach all corners of your wide neck feeding bottles. Contoured tip allows you to clean the inside of nipples.