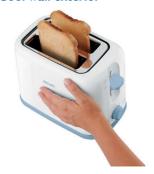

#### Safe to use

- The outside of the toaster stays cool and safe to touch
- · Cancel button to stop toasting at any time

#### **Cool wall exterior**

The toaster exterior is always cool and safe to touch.