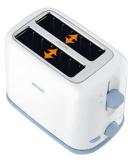

#### **Good toast**

• Large slot to fit different types of bread

#### Large bread slot

Fits different types of bread thanks to its large slot .

Issue date 2023-03-16

Version: 1.1.1

© 2023 Koninklijke Philips N.V. All Rights reserved.

Specifications are subject to change without notice. Trademarks are the property of Koninklijke Philips N.V. or their respective owners.