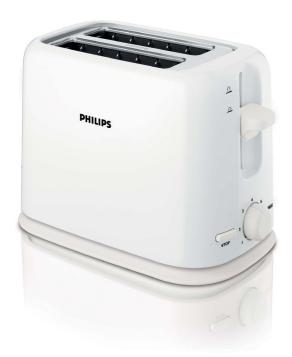

Philips Daily Collection Toaster

2 slot Compact White

HD2566/00

### Compact design toaster with large bread slots

Enjoy good toast with this compact Philips toaster. Features 2 large bread slots that fit a variety of bread, a removable crumb tray for easy cleaning, bread centering for even toasting, 7 toast settings and defrost function.