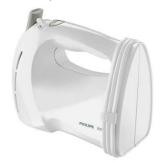

#### **Cord clip**

Clip to wrap and store cord after use

Issue date 2023-03-16

© 2023 Koninklijke Philips N.V. All Rights reserved.

Version: 1.1.1

Specifications are subject to change without notice. Trademarks are the property of Koninklijke Philips N.V. or their respective owners.

- Easy storage
- Cord clip to wrap and store tidily
- Perfect dough and desserts in minutes
- Powerful 300 W motor
- 5 speeds plus turbo for a variety of recipes
- Stainless steel strip beaters and dough hooks