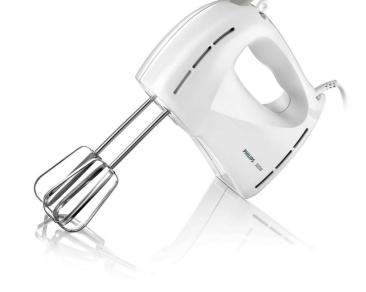

Philips Daily Collection Mixer

### **300W** 5 speeds

Strip beater

HR1459/70

Mixer 300W 5 speeds, Strip beater

# Whips and mixes to perfection

### For delicious, homemade desserts and cakes

This Philips mixer with a powerful 300 W motor gives you perfect end results with the least effort-when kneading, mixing or whisking. Plus added control with 5 dedicated speeds setting for all your recipes.