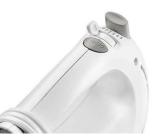

## Highlights

Powerful motor A powerful 300 W motor that beats, whips and kneads to perfection

5 speeds plus turbo

Dedicated 5 speeds plus turbo for a variety of recipes

#### **General specifications**

- Speed setting: 5 speeds and Turbo
  Cord storage clip