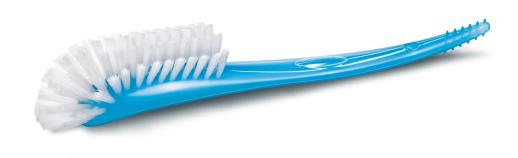

# Avent Cleaning brush

The Philips Avent bottle brush has a specially designed curved brush head and molded handle-tip, to effectively clean all types of; bottles, nipples and feeding equipment. The durable, high density bristles safely clean without scratching.

#### **Curved brush head**

Specially curved brush head and molded handle-tip reach the corners of all wide neck bottles, nipples and feeding products for thorough cleaning.

## Unique handle and tip design

Curved brush head and molded handle tip to reach all corners of your wide neck feeding bottles. Contoured tip allows you to clean the inside of nipples.