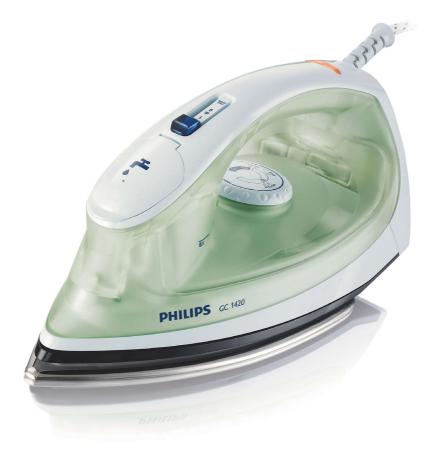

Philips Steam iron

GC1420

### With self-clean

There's so much more to life than household chores, so you want to get them done as quickly as possible. With its uniquely designed steam holes and non-stick soleplate, this quality iron is simply built for speed.

#### Easy gliding on all fabrics

- Non-stick soleplate coating
- Specially designed steam holes for best steam flow

#### Non-stick soleplate

The soleplate of your Philips iron is coated with a special non-stick layer for good gliding performance on all fabrics.