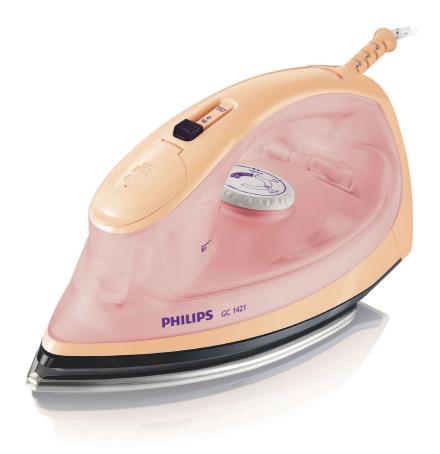

Philips Steam iron

GC1421

# Simple, fast and effective

## With self-clean

There's so much more to life than household chores, so you want to get them done as quickly as possible. With its uniquely designed steam holes and non-stick soleplate, this quality iron is simply built for speed.

### **Comfortable ironing**

- · Less refilling with large 200 ml water tank
- The iron is suitable for use with tap water

### Easy gliding on all fabrics

- Non-stick soleplate coating
- Specially designed steam holes for best steam flow

#### **Longer lifetime**

• Calc clean to prevent your iron from scale build up

#### **Full control**

• Iron temperature-ready light

#### **Easily removes creases**

• Continuous steam up to 17 g/min for better crease removal



## Highlights

### Up to 17 g/mi