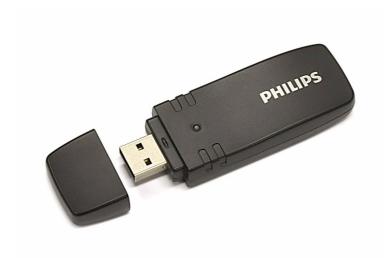

Philips Wi-Fi USB Adapter

for Philips TVs

PTA01

### Experience media content on the big screen

With this wireless USB adapter, enjoy Smart TV wirelessly on your Philips TV. Experience a rich selection of online content on the big screen.

#### Optimal wireless connectivity on your TV

- Fast connection with 802.11N wireless adapter
- A safe wireless connection with WPA2 encryption
- · Plug and Play wireless installation with WPS

#### **Dimensions**

- Product weight: 0,02 kg
- Weight incl. Packaging: 0,11 kg
- Product dimensions (WxDxH): 29 x 82 x 14 mm
- Box dimensions (W x H x D): 135 x 20 x 210 mm