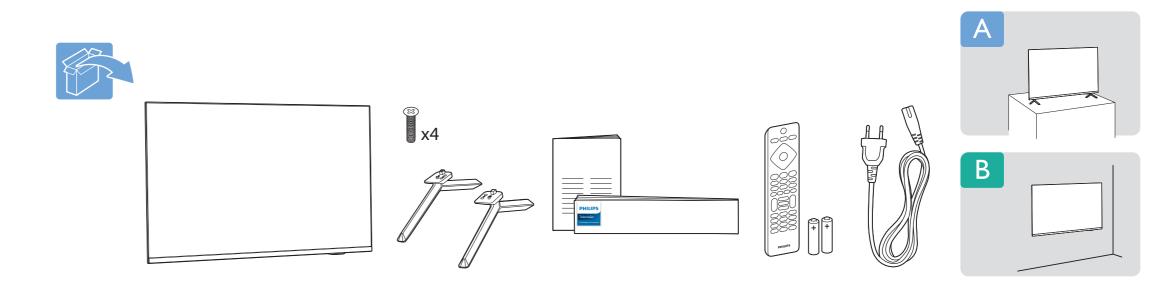

43PFG6825/78

B cm

Read the safety instructions. English

Português Leia as instruções de segurança.

Registre seu produto e obtenha suporte em www.philips.com/TVsupport

All registered and unregistered trademarks are property of their respective owners. Specifications are subject to change without notice. Philips and the Philips' shield emblem are trademarks of Koninklijke Philips N.V. and are used under license from Koninklijke Philips N.V. This product has been manufactured by and is sold under the responsibility of TP Vision Europe B.V., and TP Vision Europe B.V. is the warrantor in relation to this product. 2020@TP Vision Europe B.V. All rights reserved.