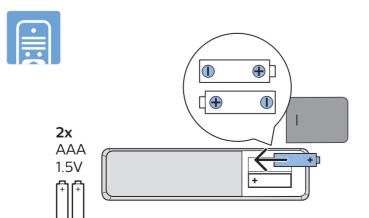

43PFG6825/78









B cm

Read the safety instructions. English

Português Leia as instruções de segurança.







Registre seu produto e obtenha suporte em www.philips.com/TVsupport



























All registered and unregistered trademarks are property of their respective owners. Specifications are subject to change without notice. Philips and the Philips' shield emblem are trademarks of Koninklijke Philips N.V. and are used under license from Koninklijke Philips N.V. This product has been manufactured by and is sold under the responsibility of TP Vision Europe B.V., and TP Vision Europe B.V. is the warrantor in relation to this product. 2020@TP Vision Europe B.V. All rights reserved.