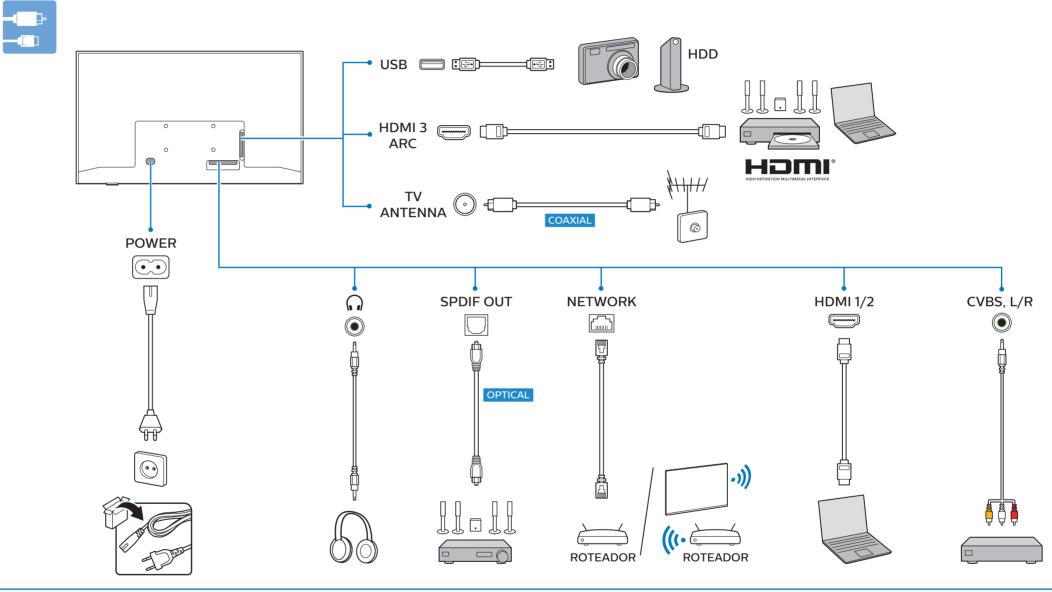

43PFG6825/78

B cm

Read the safety instructions. English

Português Leia as instruções de segurança.

Registre seu produto e obtenha suporte em www.philips.com/TVsupport

All registered and unregistered trademarks are property of their respective owners. Specifications are subject to change without notice. Philips and the Philips' shield emblem are trademarks of Koninklijke Philips N.V. and are used under license from Koninklijke Philips N.V. This product has been manufactured by and is sold under the responsibility of TP Vision Europe B.V., and TP Vision Europe B.V. is the warrantor in relation to this product. 2020@TP Vision Europe B.V. All rights reserved.