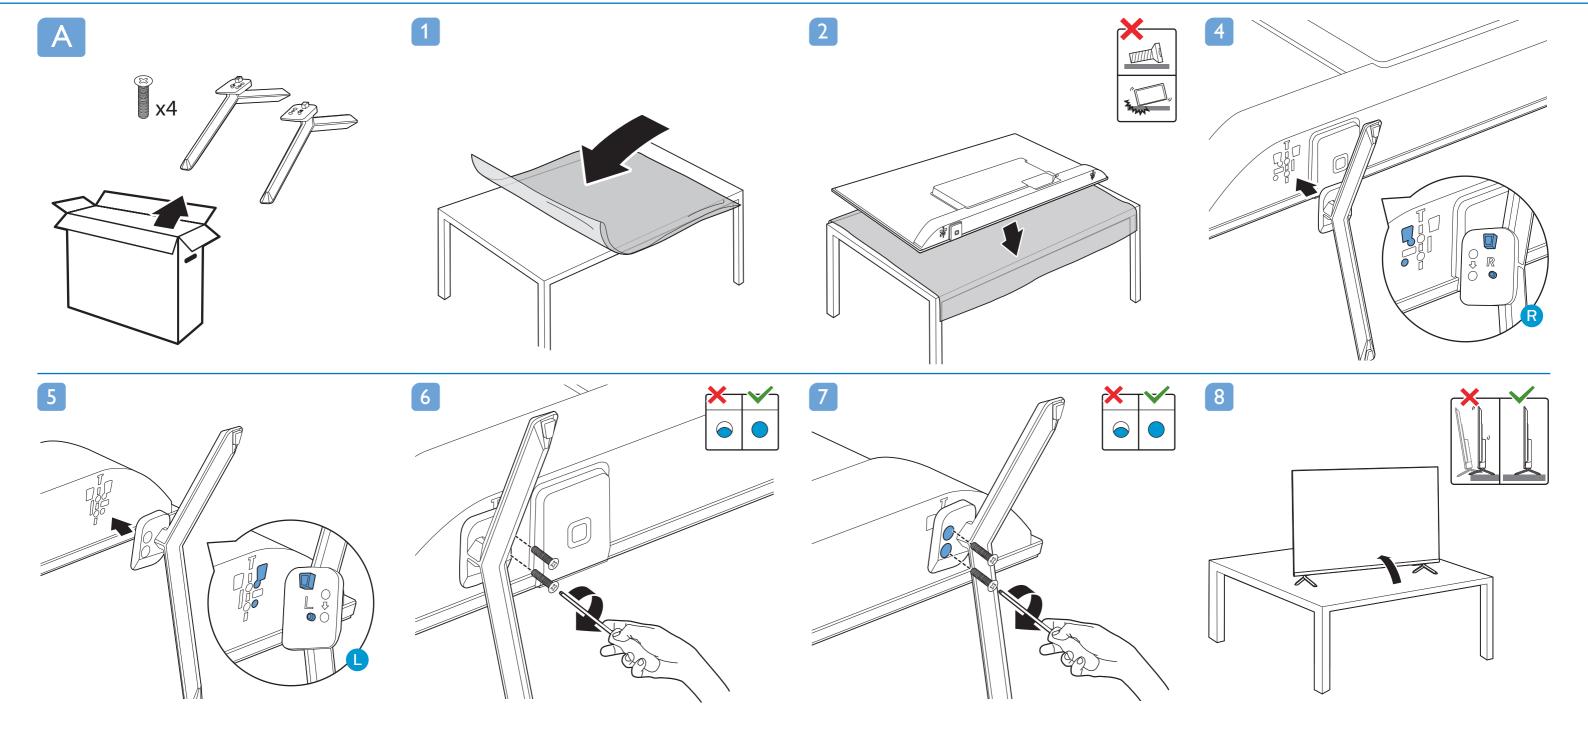

43PFG6825/78

B cm

Read the safety instructions. English

Português Leia as instruções de segurança.

Registre seu produto e obtenha suporte em www.philips.com/TVsupport

All registered and unregistered trademarks are property of their respective owners. Specifications are subject to change without notice. Philips and the Philips' shield emblem are trademarks of Koninklijke Philips N.V. and are used under license from Koninklijke Philips N.V. This product has been manufactured by and is sold under the responsibility of TP Vision Europe B.V., and TP Vision Europe B.V. is the warrantor in relation to this product. 2020@TP Vision Europe B.V. All rights reserved.