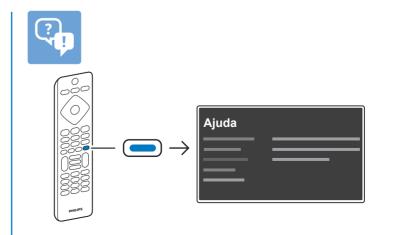

43PFG6825/78









B cm

Read the safety instructions. English

Português Leia as instruções de segurança.







Registre seu produto e obtenha suporte em www.philips.com/TVsupport



























All registered and unregistered trademarks are property of their respective owners. Specifications are subject to change without notice. Philips and the Philips' shield emblem are trademarks of Koninklijke Philips N.V. and are used under license from Koninklijke Philips N.V. This product has been manufactured by and is sold under the responsibility of TP Vision Europe B.V., and TP Vision Europe B.V. is the warrantor in relation to this product. 2020@TP Vision Europe B.V. All rights reserved.