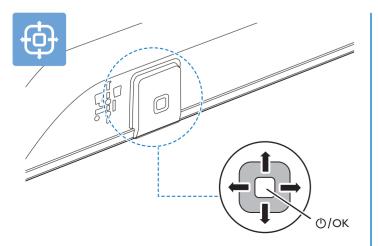

43PFG6825/78









B cm

Read the safety instructions. English

Português Leia as instruções de segurança.







Registre seu produto e obtenha suporte em www.philips.com/TVsupport



























All registered and unregistered trademarks are property of their respective owners. Specifications are subject to change without notice. Philips and the Philips' shield emblem are trademarks of Koninklijke Philips N.V. and are used under license from Koninklijke Philips N.V. This product has been manufactured by and is sold under the responsibility of TP Vision Europe B.V., and TP Vision Europe B.V. is the warrantor in relation to this product. 2020@TP Vision Europe B.V. All rights reserved.