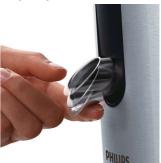

#### **Drip stop**

The drip stop stops the dripping from the spout after juicing.