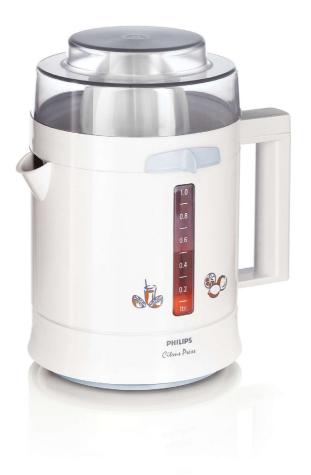

| Philips<br>Citrus press                       |
|-----------------------------------------------|
|                                               |
| <b>1 L</b><br>25 W<br>Dual cone<br>Dust cover |
| HR2775                                        |

# Enjoy fresh juice in seconds

### 2-way random rotation for max juice extraction

Large collection jar with capacity of 1 litre with volume indication. Double cone for bigger as well as smaller fruits. Also provides you Pulp Selector option for efficient juice extraction.

> Easy storage • Cord storage Easy serving • Juice jug Quick and easy cleaning • Drip stop to prevent the juice from dripping You choose smooth or pulpy juice • Pulp selector

Citrus press 1 L 25 W, Dual cone, Dust cover