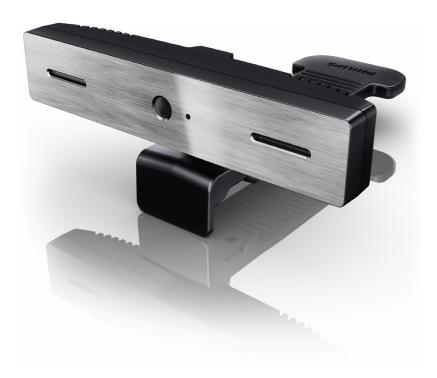

# Enjoy excellent quality with ease of use

- Enjoy video calls with high-quality TV camera
- A clear image no matter where you sit with 3x digital zoom
- Clear speech regardless of distance and space
- Universal clamping on all Philips Smart TV Premium TVs

#### Convenience

• Ease of Use: 2-microphone beaming, 3x zoom, pan and tilt function\*, Plug and Play, Universal clamping fit any TV, Unlimited fixed focus

### **Dimensions**

- Product weight: 0.12 kg
- Product dimensions (WxDxH): 105 x 40 x 105 mm

## **Conference calls**

Talk to more people on one call from your TV. Participate in chats with more than 1 friend at a time and make dinner arrangements with everyone for free if they also use Skype.

**High-quality TV camera**The high-quality Philips TV camera for all Philips Smart TV Premium TVs provides excellent video quality. Enjoy video calls in brilliant detail on your large screen TV.

# 3 x digital zoom

With 3-times digital zoom, you can adjust the zoom any way you like it no matter how far you are sitting from the television. In addition, you can also tilt and pan to perfectly adjust the view even if your TV is placed in a corner or not directly in front of the sofa.

## Easy to install

Compatible with all Skype certified Philips Smart LED TVs, this camera comes with an easy clamp on for quick installation. Just connect the camera to the USB connector of the TV, so you can enjoy Skype calls in a few easy steps.